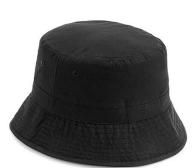

## **B84R Recycled Polyester Bucket Hat**

Equivalent to approx. 1.5 post-consumer bottles

Made from recycled materials

Pantone

厂 (1.5)

Colour

Sponge clean only

С М Y κ 0 100 0 65 0 0 56 87

|                       |                                                                                            | 1            |                                           | Black         | BlackC | 0   | 0  |   |
|-----------------------|--------------------------------------------------------------------------------------------|--------------|-------------------------------------------|---------------|--------|-----|----|---|
| SKU Count             | 8                                                                                          |              |                                           | French Navy   | 296    | 100 | 85 |   |
|                       |                                                                                            |              |                                           | Midnight Camo | N/A    | 0   | 0  |   |
| Size                  | S/M*                                                                                       | L/XL*        |                                           | Olive Green   | 448C   | 0   | 17 | ł |
|                       |                                                                                            |              | 1                                         |               |        |     |    |   |
| Carton Quantity       | 144                                                                                        | 144          |                                           |               |        |     |    |   |
| Inner Carton Quantity | 24                                                                                         | 24           | Pricelist Pack Qty                        |               |        |     |    |   |
| Poly Bag Qty          | 12                                                                                         | 12           |                                           |               |        |     |    |   |
| Approx Carton Weight  | 8.5                                                                                        | 9.5          | kg                                        |               |        |     |    |   |
| Carton Dimensions     | 50x40x60                                                                                   | 50x40x60     | cm                                        |               |        |     |    |   |
|                       |                                                                                            |              | ]                                         |               |        |     |    |   |
| Approx Product Weight | 48                                                                                         | 53           | g                                         |               |        |     |    |   |
|                       |                                                                                            |              |                                           |               |        |     |    |   |
| Colours               | Black, French Navy, Midnight Camo, Olive Green                                             |              |                                           |               |        |     |    |   |
| Sizes                 | S/M, L/XL                                                                                  |              |                                           |               |        |     |    |   |
| Fabric                | 100% Recy                                                                                  | cled Polyest | er                                        |               |        |     |    |   |
| Features              | Recycled Polyester made from 100% rPET, equivalent to<br>approx. 1.5 post-consumer bottles |              |                                           |               |        |     |    |   |
|                       | Contains 10<br>Control Unic                                                                |              | ertified recycled polyester, certified by |               |        |     |    |   |
|                       | Unisex styling                                                                             |              |                                           |               |        |     |    |   |
|                       | Stitched ventilation eyelets                                                               |              |                                           |               |        |     |    |   |
|                       | Elasticated cord size adjuster with toggle                                                 |              |                                           |               |        |     |    |   |
|                       | TearAway label for ease of rebranding                                                      |              |                                           |               |        |     |    |   |
|                       | Available in two sizes - S/M and L/XL                                                      |              |                                           |               |        |     |    |   |
| Matching Style(s)     | B88, B686<br>B90NB, B90N                                                                   |              |                                           |               |        |     |    |   |
| Commodity Code        | 6505009090                                                                                 |              |                                           |               |        |     |    |   |
| Country of Origin     | China                                                                                      |              |                                           |               |        |     |    |   |
|                       |                                                                                            |              |                                           |               |        |     |    |   |