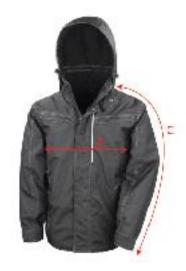

## R326X - DENIM TEXTURE RUGGED JACKET

## Result

## Measures in Cms

| TO FIT<br>APPROX<br>CHEST<br>SIZE | SIZE                            | XS   | S    | М    | L    | XL   | XXL  | 3XL  | 4XL  | TOL<br>+/- |
|-----------------------------------|---------------------------------|------|------|------|------|------|------|------|------|------------|
|                                   | UK (INCHES)                     | 35   | 38   | 41   | 44   | 47   | 50   | 53   | 56   |            |
|                                   | EURO (CMS)                      | 45   | 48   | 50   | 54   | 56   | 60   | 64   | 66   |            |
| А                                 | 1/2 CHEST AT<br>UNDERARM .      | 52.0 | 56.0 | 60.0 | 63.0 | 67.0 | 71.0 | 75.0 | 79.0 | 1          |
| В                                 | BACK LENGTH.                    | 76.0 | 78.0 | 80.0 | 82.0 | 84.0 | 86.0 | 88.0 | 90.0 | 1          |
| С                                 | SLEEVE LENGTH FROM<br>SIDE NECK | 76.0 | 78.0 | 80.0 | 82.0 | 84.0 | 86.0 | 88.0 | 90.0 | 1          |