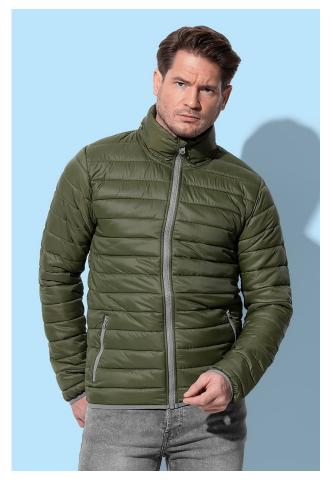

## PADDED JACKET

Padded jacket for men

shell and lining: 100% nylon; filling: 100% polyester

S-2XL | | Normal Fit | 10 / carton

\_\_\_\_\_

🐨 🗙 🖸 🔀 🖻

## Special features

excellent heat insulation at light weight, water-resistant, wind repellent, polyester filling, standup collar with zipper and inside hood with drawcord, 2 side pockets with contrast zippers, contrast zipper with storm flap, contrast elastic bindings at hem and sleeves, hang loop, side seams, small size label in the collar, care label in the side seam, LGY: zippers and bindings toneon-tone, washable at 40 °C