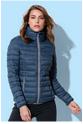

## PADDED JACKET

Padded jacket for men

shell and lining: 100% nylon; filling: 100% polyester

S-2XL | | Normal Fit | 10 / carton

\_\_\_\_\_

🐨 🗙 🖸 🔀 🖻

## Special features

excellent heat insulation at light weight, water-resistant, wind repellent, polyester filling, standup collar with zipper and inside hood with drawcord, 2 side pockets with contrast zippers, contrast zipper with storm flap, contrast elastic bindings at hem and sleeves, hang loop, side seams, small size label in the collar, care label in the side seam, LGY: zippers and bindings toneon-tone, washable at 40 °C

## Counterparts:

ST5300 Padded Jacket

 $\operatorname{Stedman}^{\scriptscriptstyle (\! R\!)}$  - the brand you can trust

Member of amfori, the leading global business association for open and sustainable trade. We participate in amfori BSCI. For more information visit www.amfori.org