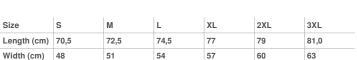

\*Please consider the colour limitations of this printing process.

Width (cm) 48

51

60

63

The stated sizes above are subject to standard tolerances.