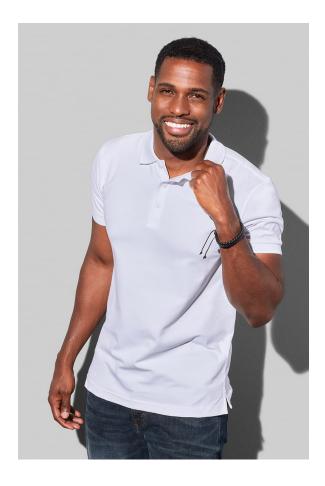

## ST9640 **CLIVE POLO**

Short sleeve polo shirt for men

95% ring-spun combed cotton, 5% elastane true piqué

S-3XL | 210 g/m<sup>2</sup> | Fitted | 24 / carton

- **✔** HIGH-QUALITY COTTON PIQUÉ FABRIC
- **✓** STRETCHY FABRIC
- **✓** 3 TONE-ON-TONE BUTTONS
- **✔** PREMIUM WOVEN SIZE LABEL IN THE COLLAR, TEAR-AWAY LABEL IN THE SIDE SEAM