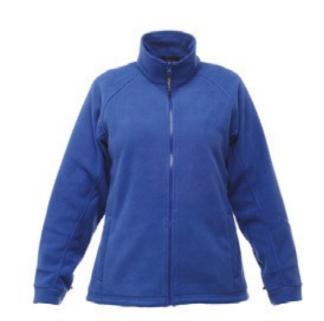

## **Product Specifications Sheet**

TRF584 Women's Thor 300

Product Information 300 series anti-pill Symmetry fleece

Fleece cuffs 2 zipped lower pockets Adjustable shockcord hem Shaped fit

MENS Sizes 10-20 (EU 36-46)