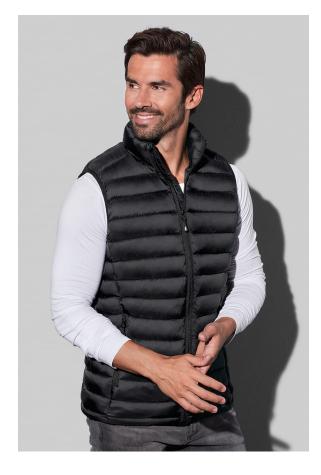

## ST5430 LUX PADDED VEST

Padded vest for men

shell and lining: 100% nylon filling: 100% polyester

S-5XL | Regular | 10 / carton

- ✓ EASY EMBROIDERY ACCESS TO FRONT LEFT PANEL
- ✓ HALF-MOON IN BACK CENTRE FOR CUSTOMISATION
- ✓ HIGH-QUALITY SBS ZIPPERS
- ✓ INSIDE POCKET ON THE FRONT RIGHT
- ✓ STOW-AWAY FUNCTION
- ✓ FLUORINE AND PFC FREE
- ✓ PREMIUM WOVEN SIZE LABEL IN THE COLLAR, TEAR-AWAY LABEL IN THE SIDE SEAM