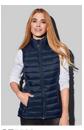

Counterparts:



ST5530 Lux Padded Vest



S-3XL: Blue Midnight

## ST5430 LUX PADDED VEST

Padded vest for men

shell and lining: 100% nylon filling: 100% polyester

S-5XL | Regular | 10 / carton

- ✓ EASY EMBROIDERY ACCESS TO FRONT LEFT PANEL
- ✓ HALF-MOON IN BACK CENTRE FOR CUSTOMISATION
- ✓ HIGH-QUALITY SBS ZIPPERS
- ✓ INSIDE POCKET ON THE FRONT RIGHT
- ✓ STOW-AWAY FUNCTION
- ✓ FLUORINE AND PFC FREE
- ✓ PREMIUM WOVEN SIZE LABEL IN THE COLLAR, TEAR-AWAY LABEL IN THE SIDE SEAM

## Printing and embroidery options

DTF • Transfer • Embroidery finishing

The equipment used, printing materials and parameters can influence the result in different ways. Therefore, we recommend a preliminary test with the corresponding article for all printing or embroidery processes.

## 

| Size        | s  | м  | L  | XL |