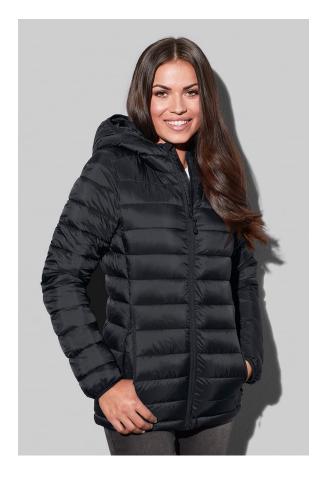

## ST5520 **LUX PADDED JACKET**

Padded jacket for women

shell and lining: 100% nylon filling: 100% polyester

XS-3XL | Regular | 10 / carton

- **✓** EASY EMBROIDERY ACCESS TO FRONT LEFT PANEL
- ✓ HALF-MOON IN BACK CENTRE FOR CUSTOMISATION
- **✓** HIGH-QUALITY SBS ZIPPERS
- **✓ INSIDE POCKET ON THE FRONT RIGHT**
- **✓ STOW-AWAY FUNCTION**
- **✓ FLUORINE AND PFC FREE**
- **✔ PREMIUM WOVEN SIZE LABEL IN THE COLLAR, TEAR-AWAY LABEL IN** THE SIDE SEAM