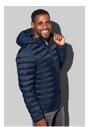

## Counterparts:

ST5420 Lux Padded Jacket

Black Opal Blue Midnight

XS-XXL: Blue Midnight

## ST5520 **LUX PADDED JACKET**

Padded jacket for women

shell and lining: 100% nylon filling: 100% polyester

XS-3XL | Regular | 10 / carton

- **✓** EASY EMBROIDERY ACCESS TO FRONT LEFT PANEL
- ✓ HALF-MOON IN BACK CENTRE FOR CUSTOMISATION
- **✓** HIGH-QUALITY SBS ZIPPERS
- **✓ INSIDE POCKET ON THE FRONT RIGHT**
- **✓ STOW-AWAY FUNCTION**
- **✓ FLUORINE AND PFC FREE**
- **✔ PREMIUM WOVEN SIZE LABEL IN THE COLLAR, TEAR-AWAY LABEL IN** THE SIDE SEAM