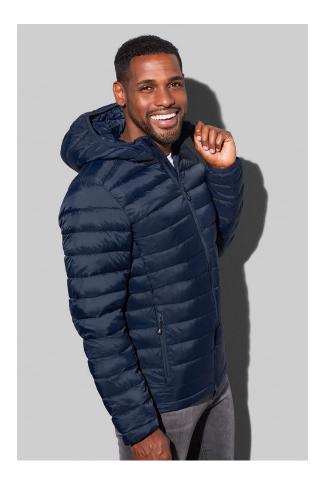

## ST5420 **LUX PADDED JACKET**

Padded jacket for men

shell and lining: 100% nylon filling: 100% polyester

S-5XL | Regular | 10 / carton

- **✓** EASY EMBROIDERY ACCESS TO FRONT LEFT PANEL
- ✓ HALF-MOON IN BACK CENTRE FOR CUSTOMISATION
- **✓** HIGH-QUALITY SBS ZIPPERS
- **✓ INSIDE POCKET ON THE FRONT RIGHT**
- **✓** STOW-AWAY FUNCTION
- **✓ FLUORINE AND PFC FREE**
- ✔ PREMIUM WOVEN SIZE LABEL IN THE COLLAR, TEAR-AWAY LABEL IN THE SIDE SEAM