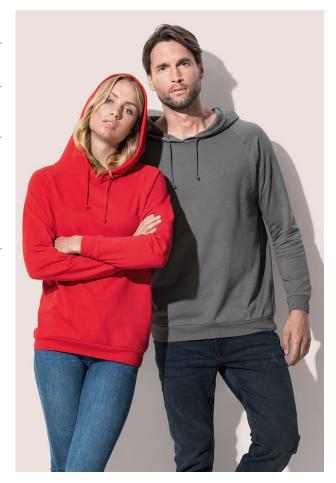

## **UNISEX HOODED SWEATSHIRT**

Hooded sweatshirt for men and women

\_\_\_\_\_

XS-4XL | 190 g/m<sup>2</sup> | Normal Fit | 24 / carton

\_\_\_\_\_

## Special features

lightweight with comfort, great for any season, unisex style - great for both men and women, brushed inside, tone-on-tone cord, raglan sleeves, self-fabric cuffs and waistband, side seams, small size label in the collar, care label in the side seam, washable at 40 °C