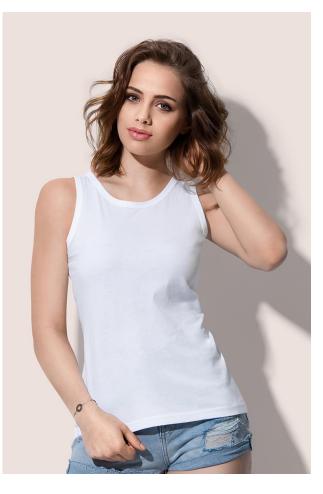

## **CLASSIC TANK TOP**

Sleeveless shirt for women

100% ring-spun cotton; single jersey

S-XL | 155 g/m<sup>2</sup> | Normal Fit | 96 / carton

## Special features

neck drop and armholes with binding, side seams, size and care label in the collar, washable at  $40\,^\circ\text{C}$ 

\_\_\_\_\_

|                                                            | Size        | S  | м  | L  | XL |  |
|------------------------------------------------------------|-------------|----|----|----|----|--|
|                                                            | Length (cm) | 61 | 63 | 65 | 67 |  |
|                                                            | Width (cm)  | 42 | 45 | 48 | 52 |  |
| The stated sizes above are subject to standard tolerances. |             |    |    |    |    |  |

White WHI

Black Opal BLO