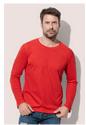

# **COMFORT-T 185 LONG SLEEVE**

Long sleeve for men

100% ring-spun cotton; single jersey (GYH: 85% cotton, 15% viscose)

S-2XL  $\mid$  185 g/m²  $\mid$  Normal Fit  $\mid$  96 / carton

### Special features

no cuffs on sleeves, taped shoulder to shoulder, tubular fabric, size and care label in the collar, washable at 40°C