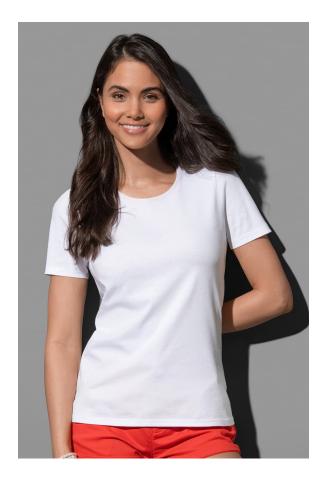

## ST7600 **LUX FITTED**

Crew neck T-shirt for women

100% ring-spun combed cotton single jersey

XS-3XL | 160 g/m<sup>2</sup> | Body Fit | 48 / carton (2-3XL: 24)

- **✓ LUXURIOUS QUALITY RING-SPUN COMBED COTTON**
- ✔ PREMIUM WOVEN SIZE LABEL IN THE COLLAR, TEAR-AWAY LABEL IN THE SIDE SEAM
- **✓ AVAILABLE IN 14 COLOURS**
- **✓** FEMININE SHAPE