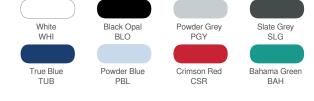

## SHAWN SLUB CREW NECK

Crew neck T-shirt for men

100% ring-spun cotton, slub yarn; single jersey

\_\_\_\_\_

S-2XL | 140 g/m<sup>2</sup> | Normal Fit | 24 / carton