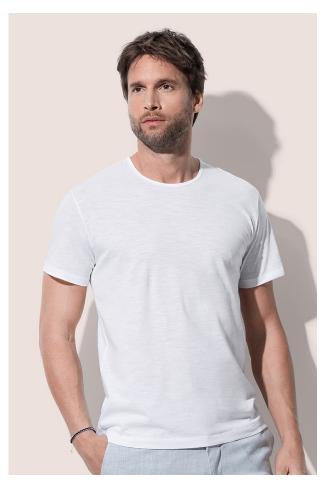

## SHAWN SLUB CREW NECK

Crew neck T-shirt for men

100% ring-spun cotton, slub yarn; single jersey

\_\_\_\_\_

S-2XL | 140 g/m<sup>2</sup> | Normal Fit | 24 / carton

## Special features

slub yarn for a texturised look, hem and sleeve hems with grain stitches, neck drop with binding, side seams, small size label in the collar, care label in the side seam, washable at  $40\,^{\circ}$ C