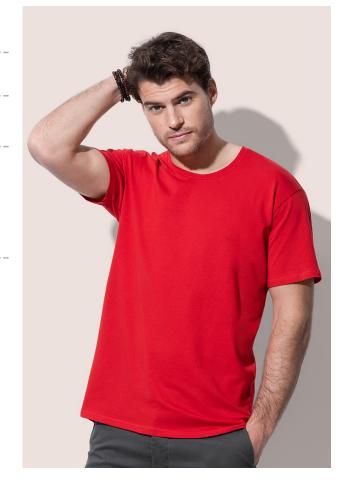

## **CLIVE RELAXED**

Crew neck T-shirt for men

95% ring-spun combed cotton, 5% elastane; single jersey "full feeder" (GYH: 82% cotton, 14% viscose, 4% elastane)

S-2XL  $\mid$  170 g/m<sup>2</sup>  $\mid$  Normal Fit  $\mid$  24 / carton

## Special features

single jersey "full feeder", reinforced shoulder seams, self-fabric collar, neck tape, side seams, small size label in the collar, care label in the side seam

|                                                            | Size        | S  | М  | L  | XL | 2XL |  |
|------------------------------------------------------------|-------------|----|----|----|----|-----|--|
|                                                            | Length (cm) | 69 | 71 | 73 | 75 | 76  |  |
|                                                            | Width (cm)  | 48 | 51 | 54 | 58 | 62  |  |
| The stated sizes above are subject to standard tolerances. |             |    |    |    |    |     |  |