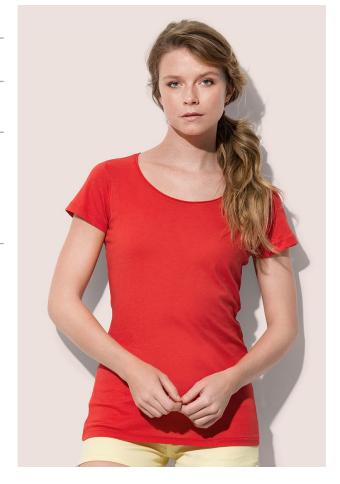

## **FINEST COTTON-T**

Crew neck T-shirt for women

100% ring-spun combed cotton; single jersey

S-XL  $\mid~105~g/m^2~\mid~Body~Fit~\mid~24~/~carton$ 

## Special features

rolled self-fabric collar, wide neck drop, neck tape, side seams, small size label in the collar, care label in the side seam, washable at 40 °C

|                                                           | Size        | s    | М    | L    | XL   |  |  |  |  |  |  |  |
|-----------------------------------------------------------|-------------|------|------|------|------|--|--|--|--|--|--|--|
|                                                           | Length (cm) | 66,5 | 69,0 | 71,0 | 71   |  |  |  |  |  |  |  |
|                                                           | Width (cm)  | 43,5 | 46,5 | 49,5 | 53,5 |  |  |  |  |  |  |  |
| The stated sizes above are subject to standard televances |             |      |      |      |      |  |  |  |  |  |  |  |