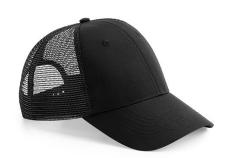

## Recycled Urbanwear 6 Panel Snapback Trucker

Equivalent to approx. 1.5 postconsumer bottles

Pantone

BlackC

296

425

N/A

Colour

Approx Product Weight

Black, French Navy, Graphite Grey, White

Fabric 100% Recycled Polyester

100% Recycled Polyester Mesh Rear Panels

Features Recycled Polyester made from 100% rPET, equivalent to

approx. 1.5 post-consumer bottles

6 panel design

Structured front panels Pre-curved peak Snapback size adjuster

TearAway label for ease of rebranding

One size fits most

Matching Style(s) B70R

B640, B641, B646, B694

Commodity Code 6505003000