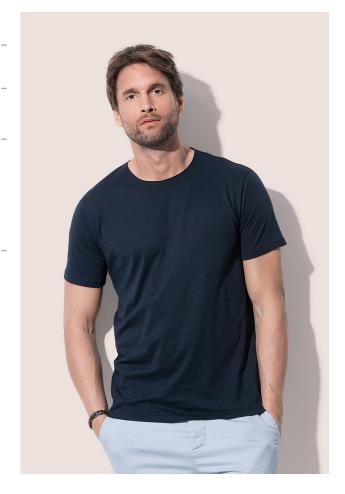

## **FINEST COTTON-T**

Crew neck T-shirt for men

100% ring-spun combed cotton; single jersey

S-XL  $\mid~105~g/m^2~\mid~Normal~Fit~\mid~24~/~carton$ 

## Special features

rolled self-fabric collar, neck tape, side seams, small size label in the collar, care label in the side seam, washable at 40°C

|                       |                          |               |      |      | <br> |
|-----------------------|--------------------------|---------------|------|------|------|
| Size                  | S                        | М             | L    | XL   |      |
| Length (cm)           | 71                       | 73            | 75   | 77   |      |
| Width (cm)            | 48,5                     | 51,5          | 54,5 | 57,5 |      |
| The stated sizes also | we are cubicet to standa | rd telerances |      |      |      |