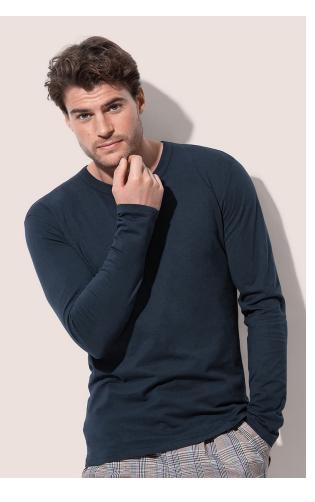

## MORGAN LONG SLEEVE

Long sleeve for men

100% ring-spun cotton; single jersey

S-XL | 160 g/m<sup>2</sup> | Body Fit | 24 / carton

\_\_\_\_\_