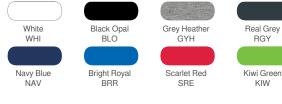

# ₩ 🛛 🖾 🖄

organic cotton, neck tape, side seams, size and care label in the collar

| Size        | XS | S  | М  | L  | XL |
|-------------|----|----|----|----|----|
| Length (cm) | 59 | 61 | 63 | 65 | 67 |
| Width (cm)  | 41 | 44 | 47 | 50 | 54 |