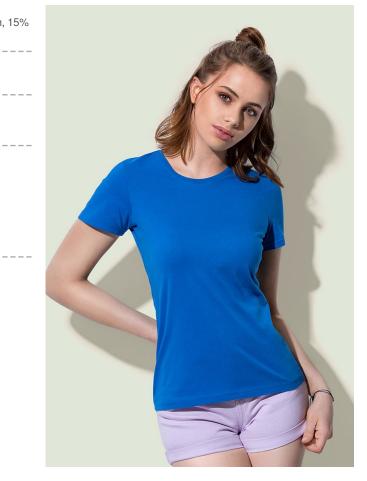

## **CLASSIC-T ORGANIC**

Crew neck T-shirt for women

100% OCS-certified organic ring-spun cotton; single jersey (GYH: 85% cotton, 15% viscose)

XS-XL | 145 g/m<sup>2</sup> | Normal Fit | 48 / carton

\_ \_ \_ \_ \_ \_