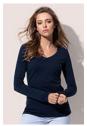

## **CLIVE LONG SLEEVE**

Long sleeve for men

95% ring-spun combed cotton, 5% elastane; single jersey "full feeder" (GYH: 82% cotton, 14% viscose, 4% elastane)

S-2XL  $\mid$  170 g/m<sup>2</sup>  $\mid$  Body Fit  $\mid$  24 / carton

| White<br>WHI |  |
|--------------|--|