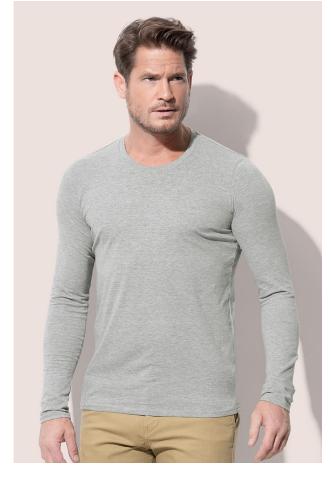

## **CLIVE LONG SLEEVE**

Long sleeve for men

95% ring-spun combed cotton, 5% elastane; single jersey "full feeder" (GYH: 82% cotton, 14% viscose, 4% elastane)

S-2XL  $\mid$  170 g/m<sup>2</sup>  $\mid$  Body Fit  $\mid$  24 / carton

#### Special features

single jersey "full feeder", reinforced shoulder seams, self-fabric collar, contrast neck tape, side seams, small size label in the collar, care label in the side seam, washable at  $40\,^{\circ}$  C